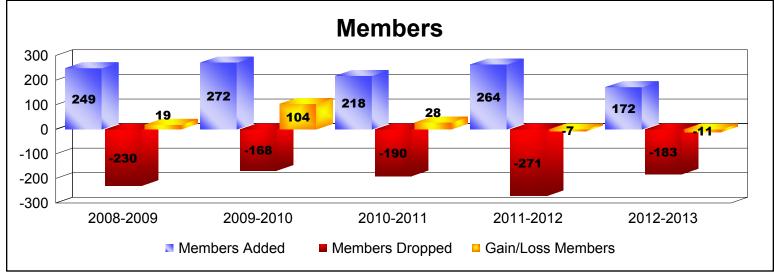

District 201W2 As of June 2013 Cumulative

| Year      | New<br>Clubs | Dropped<br>Clubs | Gain/<br>Loss<br>Clubs | New<br>Members | Charter<br>Members | Reinstate<br>Members | Transfer<br>Members | Total<br>Member<br>Added | Total<br>Members<br>Dropped | Gain/<br>Loss<br>Members |
|-----------|--------------|------------------|------------------------|----------------|--------------------|----------------------|---------------------|--------------------------|-----------------------------|--------------------------|
| 2008-2009 | 2            | 0                | 2                      | 171            | 45                 | 6                    | 27                  | 249                      | -230                        | 19                       |
| 2009-2010 | 1            | -2               | -1                     | 224            | 25                 | 4                    | 19                  | 272                      | -168                        | 104                      |
| 2010-2011 | 0            | 0                | 0                      | 180            | 6                  | 7                    | 25                  | 218                      | -190                        | 28                       |
| 2011-2012 | 2            | -2               | 0                      | 176            | 41                 | 14                   | 33                  | 264                      | -271                        | -7                       |
| 2012-2013 | 0            | 0                | 0                      | 148            | 3                  | 6                    | 15                  | 172                      | -183                        | -11                      |
| Average   | 1            | -1               | 0                      | 180            | 24                 | 7                    | 24                  | 235                      | -208                        | 27                       |