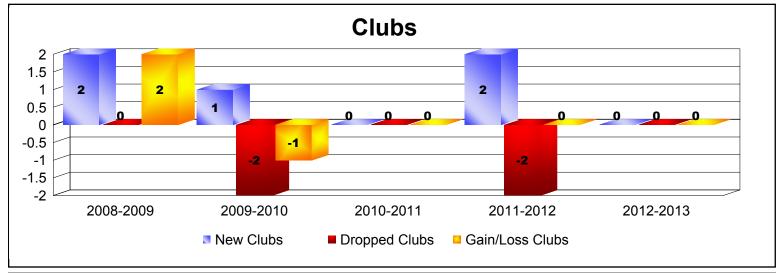

District 201W2 As of June 2013 Cumulative

| Year      | New<br>Clubs | Dropped<br>Clubs | Gain/<br>Loss<br>Clubs | New<br>Members | Charter<br>Members | Reinstate<br>Members | Transfer<br>Members | Total<br>Member<br>Added | Total<br>Members<br>Dropped | Gain/<br>Loss<br>Members |
|-----------|--------------|------------------|------------------------|----------------|--------------------|----------------------|---------------------|--------------------------|-----------------------------|--------------------------|
| 2008-2009 | 2            | 0                | 2                      | 171            | 45                 | 6                    | 27                  | 249                      | -230                        | 19                       |
| 2009-2010 | 1            | -2               | -1                     | 224            | 25                 | 4                    | 19                  | 272                      | -168                        | 104                      |
| 2010-2011 | 0            | 0                | 0                      | 180            | 6                  | 7                    | 25                  | 218                      | -190                        | 28                       |
| 2011-2012 | 2            | -2               | 0                      | 176            | 41                 | 14                   | 33                  | 264                      | -271                        | -7                       |
| 2012-2013 | 0            | 0                | 0                      | 148            | 3                  | 6                    | 15                  | 172                      | -183                        | -11                      |
| Average   | 1            | -1               | 0                      | 180            | 24                 | 7                    | 24                  | 235                      | -208                        | 27                       |